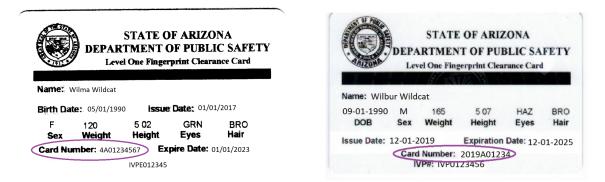

You can find this on your Arizona IVP card where it says "Card Number". This is not the same as your IVP number.

| Please verify your social security number and date of birth for authentication. |                           |               |                                                                                                                                                                                                                                                                                                                                                                                                                                                                                                                                                                                                                                                                                                     |  |  |  |
|---------------------------------------------------------------------------------|---------------------------|---------------|-----------------------------------------------------------------------------------------------------------------------------------------------------------------------------------------------------------------------------------------------------------------------------------------------------------------------------------------------------------------------------------------------------------------------------------------------------------------------------------------------------------------------------------------------------------------------------------------------------------------------------------------------------------------------------------------------------|--|--|--|
| Social Security Number:*                                                        | Date of Birth:            | (MM/DD/YYYY)* |                                                                                                                                                                                                                                                                                                                                                                                                                                                                                                                                                                                                                                                                                                     |  |  |  |
|                                                                                 |                           |               | Verify Reset                                                                                                                                                                                                                                                                                                                                                                                                                                                                                                                                                                                                                                                                                        |  |  |  |
|                                                                                 |                           |               | and the second se |  |  |  |
|                                                                                 |                           |               |                                                                                                                                                                                                                                                                                                                                                                                                                                                                                                                                                                                                                                                                                                     |  |  |  |
|                                                                                 |                           |               |                                                                                                                                                                                                                                                                                                                                                                                                                                                                                                                                                                                                                                                                                                     |  |  |  |
| Please verify your last na                                                      | ame, zip, and phone numbe | ır.           |                                                                                                                                                                                                                                                                                                                                                                                                                                                                                                                                                                                                                                                                                                     |  |  |  |
| Please verify your last na<br>Last Name:*                                       | ame, zip, and phone numbe | Pr.           |                                                                                                                                                                                                                                                                                                                                                                                                                                                                                                                                                                                                                                                                                                     |  |  |  |

Fingerprint card examples of where to find Card Number:

4. Much of your information should auto-populate if you listed your Social Security Number on your Fingerprint Clearance Card application. It is recommended that you use your address where you want your certificate to be mailed, but you will have a chance to edit this later if needed. Fill in all fields, then click Submit.