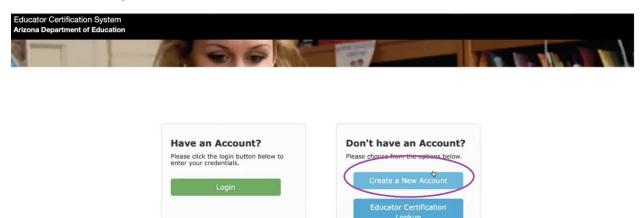

2. Create a new account. After your account is created, when you come back in the future, you can instead click on Login on the left.

3. Fill in your full SSN and Date of Birth, then click Verify.

The next box should then pop up to fill in Last Name, First Name, and Fingerprint Clearance (FPC) Card number, then click Validate.