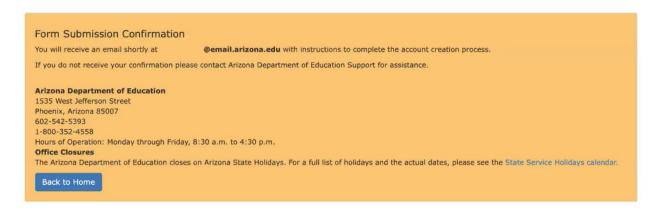

5. The next page is a confirmation of submission.

6. Immediately check your email and you should receive a confirmation from svc-

adenotifications@azed.gov in a minute or two; this expires within one hour. There's a link in the middle of the email to Verify; click that link.