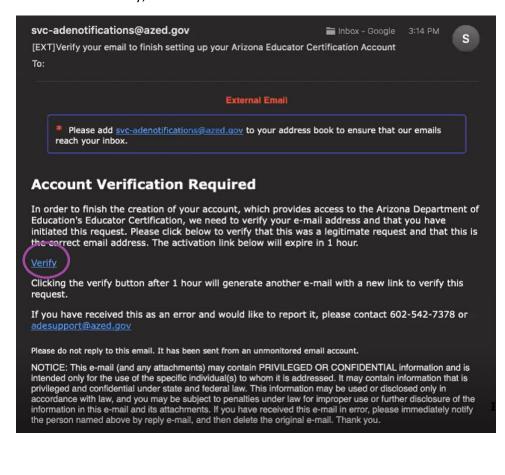

5. The next page is a confirmation of submission.

6. Immediately check your email and you should receive a confirmation from svc-

adenotifications@azed.gov in a minute or two; this expires within one hour. There's a link in the middle of the email to Verify; click that link.